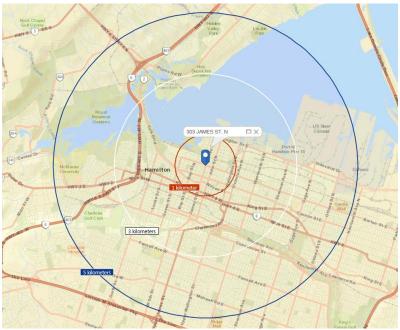

## 303 James Street North, Hamilton, Ontario

| Lease Particulars                             |                                          | Property Particulars                                                                                                                                                                                                                            |                          |  |
|-----------------------------------------------|------------------------------------------|-------------------------------------------------------------------------------------------------------------------------------------------------------------------------------------------------------------------------------------------------|--------------------------|--|
| Rentable Area :                               | 2,600 SF                                 | Former BMO Retail Branch                                                                                                                                                                                                                        |                          |  |
| Lease Type                                    | Semi-Gross                               | 24 feet of fronting on James Street North, immediately South of Barton                                                                                                                                                                          |                          |  |
|                                               | * Tenant is responsible<br>for utilities |                                                                                                                                                                                                                                                 |                          |  |
|                                               |                                          | Fully air conditioned, ideal for restaurant, bistro, or café                                                                                                                                                                                    |                          |  |
| Lease Rate                                    | \$4,500.00 per month                     | Interior is currently shell space with 16 ft ceilings                                                                                                                                                                                           |                          |  |
| Term                                          | Negotiable                               | throughout                                                                                                                                                                                                                                      | throughout               |  |
|                                               |                                          | Situated in the heart of James St N amid vibrant<br>restaurants, shops, markets<br>Central to the popular James St North revival and home of<br>such events as the Art Crawl on the second Friday of the<br>month and the annual Art SuperCrawl |                          |  |
|                                               |                                          |                                                                                                                                                                                                                                                 |                          |  |
| Demographics                                  |                                          | Easily accessible by public transit                                                                                                                                                                                                             |                          |  |
|                                               | <u>1KM</u>                               | <u>1.5KM</u>                                                                                                                                                                                                                                    | <u>3KM</u>               |  |
| Population:                                   | 14,091                                   | 35,399                                                                                                                                                                                                                                          | 89,942                   |  |
| Number of Households:                         | 5,806                                    | 17,560                                                                                                                                                                                                                                          | 43,736                   |  |
| Average Household Income:                     | \$48,467                                 | \$42,253                                                                                                                                                                                                                                        | \$54,502                 |  |
| Contact                                       |                                          |                                                                                                                                                                                                                                                 |                          |  |
| Steve M. Pocrnic, AACI, P.APP., CCIM, A.I.M.A |                                          | Adam Law, CP                                                                                                                                                                                                                                    | Adam Law, CPM ®          |  |
| Broker of Record                              |                                          | Sales Represe                                                                                                                                                                                                                                   | Sales Representative     |  |
| T 905.522.7936, Ext. 24                       |                                          |                                                                                                                                                                                                                                                 | T 905.522.7936, Ext. 29  |  |
| F 905.522.8120                                |                                          | F 905.522.8120 POCRNIC                                                                                                                                                                                                                          |                          |  |
| E spocrnic@pracommercial.com                  |                                          | E alaw@pracon                                                                                                                                                                                                                                   | E alaw@pracommercial.com |  |
|                                               |                                          |                                                                                                                                                                                                                                                 |                          |  |